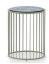

#### FURNISHING ACCESSORIES

- 5 HALLEY "OUTDOOR" ARMCHAIR CM 75X80 H78
- 6 ASTON CORD "OUTDOOR"
  "LOUNGE" LITTLE ARMCHAIR CM 60X64 H74
- 7 BELLAGIO "LOUNGE OUTDOOR H61" "LOUNGE" TABLE Ø CM 140 H61
- 8 BELLAGIO "OUTDOOR" COFFEE TABLE Ø CM 60 H52
- 9 CAULFIELD "OUTDOOR" COFFEE TABLE Ø CM 35 H45,5
- 10 BRAID RUG CM 400X200
- 11 BRAID RUG CM 400X200

9 CAULFIELD "OUTDOOR" COFFEE TABLE Ø CM 35 H45,5

10 BRAID RUG CM 400X200

11 BRAID RUG CM 400X200