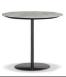

#### FURNISHING ACCESSORIES

- 5 HALLEY "OUTDOOR" ARMCHAIR CM 75X80 H78
- 6 ASTON CORD "OUTDOOR"
  "LOUNGE" LITTLE ARMCHAIR CM 60X64 H74
- 7 BELLAGIO "LOUNGE OUTDOOR H61" "LOUNGE" TABLE Ø CM 140 H61
- 8 BELLAGIO "OUTDOOR" COFFEE TABLE Ø CM 60 H52
- 9 CAULFIELD "OUTDOOR" COFFEE TABLE Ø CM 35 H45,5
- 10 BRAID RUG CM 400X200
- 11 BRAID RUG CM 400X200

## Furnishing accessories

5 HALLEY "OUTDOOR" ARMCHAIR CM 75X80 H78

6 ASTON CORD "OUTDOOR" "LOUNGE" LITTLE ARMCHAIR CM 60X64 H74

7 BELLAGIO "LOUNGE OUTDOOR H61" "LOUNGE" TABLE Ø CM 140 H61

8 BELLAGIO "OUTDOOR" COFFEE TABLE Ø CM 60 H52