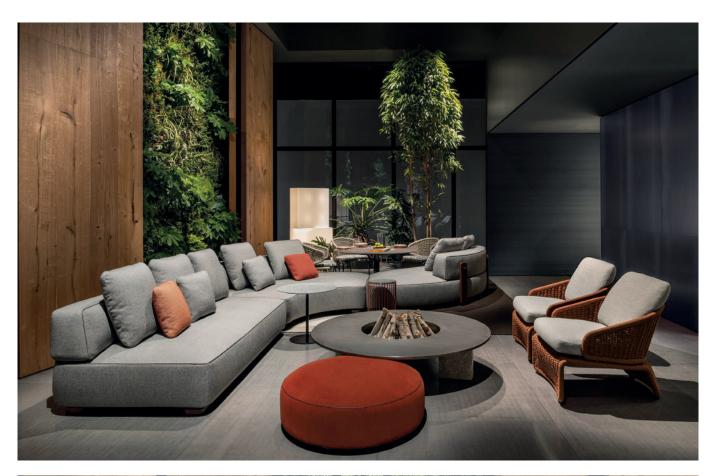

# FLORIDA DESIGN RODOLFO DORDONI

With the Florida seating system, the concept of a sofa entirely upholstered in fabric is expanded to include the outdoors.

The arrangement depicted is just one example of the many different compositions possible with our seating systems. We suggest that you contact the nearest Minotti dealer to explore the options most suited to your needs and select the upholstery of your choice from the exclusive Minotti collection.

#### SOFA ARRANGEMENT

- 1 FLORIDA ROUND OPEN-END CORNER CM 184X184 H88 SX
- 2 FLORIDA CENTRAL ELEMENT CM 210X110 H88
- 3 FLORIDA OTTOMAN Ø CM 89 H35
- 4 FLORIDA OPTIONAL CUSHION CM 43X43

#### FURNISHING ACCESSORIES

- 5 HALLEY "OUTDOOR" ARMCHAIR CM 75X80 H78
- 6 ASTON CORD "OUTDOOR"
  "LOUNGE" LITTLE ARMCHAIR CM 60X64 H74
- 7 BELLAGIO "LOUNGE OUTDOOR H61" "LOUNGE" TABLE Ø CM 140 H61
- 8 BELLAGIO "OUTDOOR" COFFEE TABLE Ø CM 60 H52
- 9 CAULFIELD "OUTDOOR" COFFEE TABLE Ø CM 35 H45,5
- 10 BRAID RUG CM 400X200
- 11 BRAID RUG CM 400X200

## Furnishing accessories

5 HALLEY "OUTDOOR" ARMCHAIR CM 75X80 H78

6 ASTON CORD "OUTDOOR" "LOUNGE" LITTLE ARMCHAIR CM 60X64 H74

7 BELLAGIO "LOUNGE OUTDOOR H61" "LOUNGE" TABLE Ø CM 140 H61

8 BELLAGIO "OUTDOOR" COFFEE TABLE Ø CM 60 H52

9 CAULFIELD "OUTDOOR" COFFEE TABLE Ø CM 35 H45,5

10 BRAID RUG CM 400X200

11 BRAID RUG CM 400X200