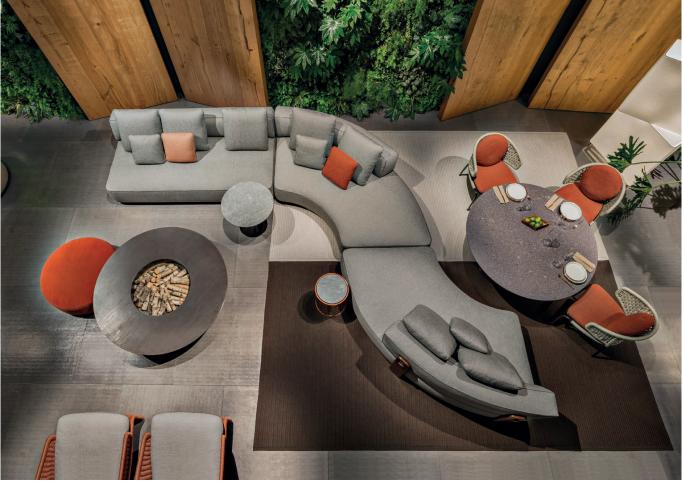

# FLORIDA DESIGN RODOLFO DORDONI

With the Florida seating system, the concept of a sofa entirely upholstered in fabric is expanded to include the outdoors.

The arrangement depicted is just one example of the many different compositions possible with our seating systems. We suggest that you contact the nearest Minotti dealer to explore the options most suited to your needs and select the upholstery of your choice from the exclusive Minotti collection.

#### SOFA ARRANGEMENT

- 1 FLORIDA ROUND OPEN-END CORNER CM 184X184 H88 SX
- 2 FLORIDA CENTRAL ELEMENT CM 210X110 H88
- 3 FLORIDA OTTOMAN Ø CM 89 H35
- 4 FLORIDA OPTIONAL CUSHION CM 43X43

#### FURNISHING ACCESSORIES

- 5 HALLEY "OUTDOOR" ARMCHAIR CM 75X80 H78
- 6 ASTON CORD "OUTDOOR"
  "LOUNGE" LITTLE ARMCHAIR CM 60X64 H74
- 7 BELLAGIO "LOUNGE OUTDOOR H61" "LOUNGE" TABLE Ø CM 140 H61
- 8 BELLAGIO "OUTDOOR" COFFEE TABLE Ø CM 60 H52
- 9 CAULFIELD "OUTDOOR" COFFEE TABLE Ø CM 35 H45,5
- 10 BRAID RUG CM 400X200
- 11 BRAID RUG CM 400X200

## Furnishing accessories

5 HALLEY "OUTDOOR" ARMCHAIR CM 75X80 H78

6 ASTON CORD "OUTDOOR" "LOUNGE" LITTLE ARMCHAIR CM 60X64 H74

7 BELLAGIO "LOUNGE OUTDOOR H61" "LOUNGE" TABLE Ø CM 140 H61

8 BELLAGIO "OUTDOOR" COFFEE TABLE Ø CM 60 H52

9 CAULFIELD "OUTDOOR" COFFEE TABLE Ø CM 35 H45,5

10 BRAID RUG CM 400X200

11 BRAID RUG CM 400X200