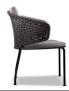

#### FURNISHING ACCESSORIES

- 5 HALLEY "OUTDOOR" ARMCHAIR CM 75X80 H78
- 6 ASTON CORD "OUTDOOR"
  "LOUNGE" LITTLE ARMCHAIR CM 60X64 H74
- 7 BELLAGIO "LOUNGE OUTDOOR H61" "LOUNGE" TABLE Ø CM 140 H61
- 8 BELLAGIO "OUTDOOR" COFFEE TABLE Ø CM 60 H52
- 9 CAULFIELD "OUTDOOR" COFFEE TABLE Ø CM 35 H45,5
- 10 BRAID RUG CM 400X200
- 11 BRAID RUG CM 400X200

## Furnishing accessories

5 HALLEY "OUTDOOR" ARMCHAIR CM 75X80 H78

6 ASTON CORD "OUTDOOR" "LOUNGE" LITTLE ARMCHAIR CM 60X64 H74

7 BELLAGIO "LOUNGE OUTDOOR H61" "LOUNGE" TABLE Ø CM 140 H61

8 BELLAGIO "OUTDOOR" COFFEE TABLE Ø CM 60 H52