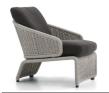

#### FURNISHING ACCESSORIES

- 5 HALLEY "OUTDOOR" ARMCHAIR CM 75X80 H78
- 6 ASTON CORD "OUTDOOR"
  "LOUNGE" LITTLE ARMCHAIR CM 60X64 H74
- 7 BELLAGIO "LOUNGE OUTDOOR H61" "LOUNGE" TABLE Ø CM 140 H61
- 8 BELLAGIO "OUTDOOR" COFFEE TABLE Ø CM 60 H52
- 9 CAULFIELD "OUTDOOR" COFFEE TABLE Ø CM 35 H45,5
- 10 BRAID RUG CM 400X200
- 11 BRAID RUG CM 400X200

## Furnishing accessories

5 HALLEY "OUTDOOR" ARMCHAIR CM 75X80 H78

6 ASTON CORD "OUTDOOR" "LOUNGE" LITTLE ARMCHAIR CM 60X64 H74

7 BELLAGIO "LOUNGE OUTDOOR H61" "LOUNGE" TABLE Ø CM 140 H61

8 BELLAGIO "OUTDOOR" COFFEE TABLE Ø CM 60 H52