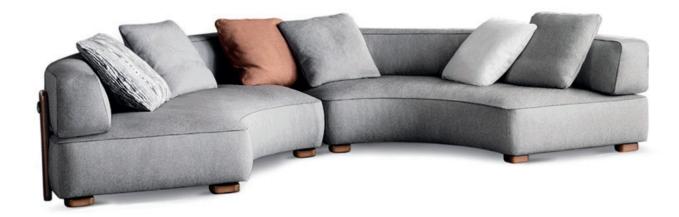

# FLORIDA DESIGN RODOLFO DORDONI

With the Florida seating system, the concept of a sofa entirely upholstered in fabric is expanded to include the outdoors.

The arrangement depicted is just one example of the many different compositions possible with our seating systems. We suggest that you contact the nearest Minotti dealer to explore the options most suited to your needs and select the upholstery of your choice from the exclusive Minotti collection.

### **FLORIDA** — arrangement 01

CM 469

184 5/8"

#### SOFA ARRANGEMENT

- 1 FLORIDA ROUND OPEN-END CORNER CM 184X184 H88 SX
- 2 FLORIDA CENTRAL ELEMENT CM 210X110 H88
- 3 FLORIDA OTTOMAN Ø CM 89 H35
- 4 FLORIDA OPTIONAL CUSHION CM 43X43