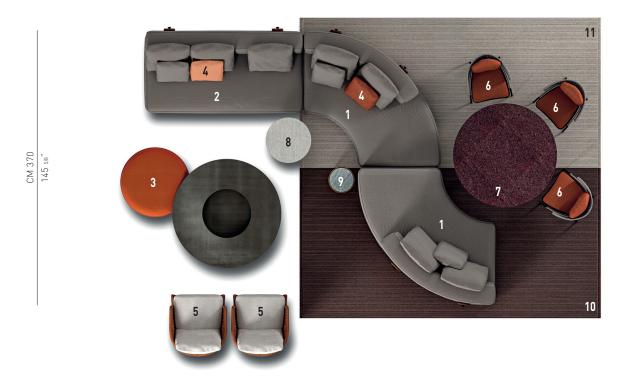

### **FLORIDA** — arrangement 01

CM 469

184 5/8"

#### SOFA ARRANGEMENT

- 1 FLORIDA ROUND OPEN-END CORNER CM 184X184 H88 SX
- 2 FLORIDA CENTRAL ELEMENT CM 210X110 H88
- 3 FLORIDA OTTOMAN Ø CM 89 H35
- 4 FLORIDA OPTIONAL CUSHION CM 43X43

#### FURNISHING ACCESSORIES

- 5 HALLEY "OUTDOOR" ARMCHAIR CM 75X80 H78
- 6 ASTON CORD "OUTDOOR"
  "LOUNGE" LITTLE ARMCHAIR CM 60X64 H74
- 7 BELLAGIO "LOUNGE OUTDOOR H61" "LOUNGE" TABLE Ø CM 140 H61
- 8 BELLAGIO "OUTDOOR" COFFEE TABLE Ø CM 60 H52
- 9 CAULFIELD "OUTDOOR" COFFEE TABLE Ø CM 35 H45,5
- 10 BRAID RUG CM 400X200
- 11 BRAID RUG CM 400X200

## Furnishing accessories

5 HALLEY "OUTDOOR" ARMCHAIR CM 75X80 H78

6 ASTON CORD "OUTDOOR" "LOUNGE" LITTLE ARMCHAIR CM 60X64 H74

7 BELLAGIO "LOUNGE OUTDOOR H61" "LOUNGE" TABLE Ø CM 140 H61

8 BELLAGIO "OUTDOOR" COFFEE TABLE Ø CM 60 H52

9 CAULFIELD "OUTDOOR" COFFEE TABLE Ø CM 35 H45,5

10 BRAID RUG CM 400X200

11 BRAID RUG CM 400X200