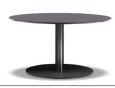

#### FURNISHING ACCESSORIES

- 5 HALLEY "OUTDOOR" ARMCHAIR CM 75X80 H78
- 6 ASTON CORD "OUTDOOR"
  "LOUNGE" LITTLE ARMCHAIR CM 60X64 H74
- 7 BELLAGIO "LOUNGE OUTDOOR H61" "LOUNGE" TABLE Ø CM 140 H61
- 8 BELLAGIO "OUTDOOR" COFFEE TABLE Ø CM 60 H52
- 9 CAULFIELD "OUTDOOR" COFFEE TABLE Ø CM 35 H45,5
- 10 BRAID RUG CM 400X200
- 11 BRAID RUG CM 400X200

## Furnishing accessories

5 HALLEY "OUTDOOR" ARMCHAIR CM 75X80 H78

6 ASTON CORD "OUTDOOR" "LOUNGE" LITTLE ARMCHAIR CM 60X64 H74

7 BELLAGIO "LOUNGE OUTDOOR H61" "LOUNGE" TABLE Ø CM 140 H61

8 BELLAGIO "OUTDOOR" COFFEE TABLE Ø CM 60 H52